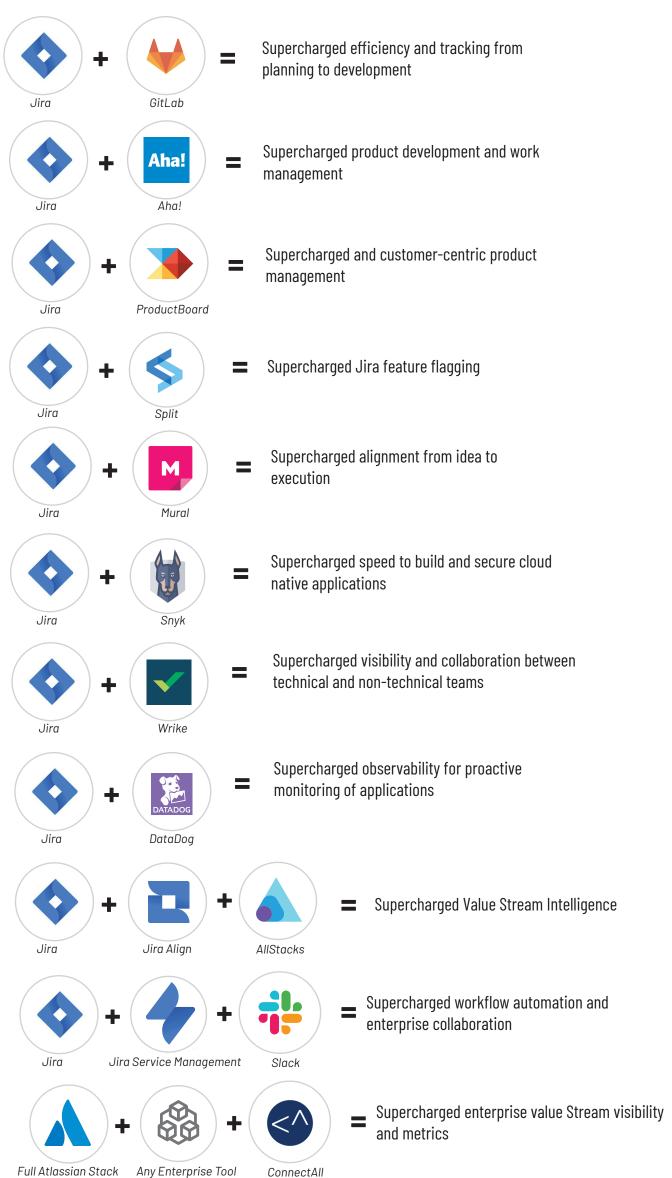

As trusted Atlassian experts, we help users to supercharge their tools in ways they never thought possible. We have partnered with industry leading technology companies to help customers optimize the flow of data through the entire tech stack. Integrating Atlassian with the rest of your mission critical tools provides visibility, traceability and boosts collaboration through the entire value stream.

Here are a few amped up integrations:



AND MANY MORE!

#### SUPERCHARGED SOLUTIONS

### Tool Selection

Tools and customizations are key to properly scaling and supporting business processes. This is where many fall down in their digital transformation. Our experts assess the state of the business to recommend the right tools, right governance and right practices for total alignment.

## Integration

Experts help to assess current landscape of tooling and craft, customize and implement integrations to reduce friction in the flow of value between enterprise applications, to and from your Atlassian tooling.

Custom Applications Do you use an application that does not have an out of the box integration with Atlassian? No

# sweat, we can build it unique to your ideal business process requirements.

Training/Coaching Improper uti